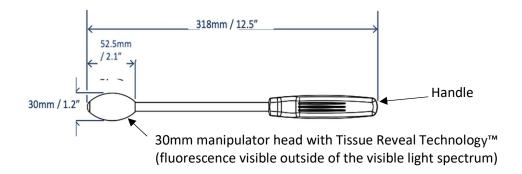

#### **DEVICE DESCRIPTION**

The GreenEgg™ is a sterile, single use handheld, non-powered pelvic manipulator used for surgical manipulation and transillumination of the rectum and/or vagina. The 30mm diameter polymer tip fluoresces when viewed under a near infrared system.

## **INDICATIONS FOR USE**

The EndoGlow GreenEgg™ manipulator is indicated to provide manipulation of the vaginal or rectum during minimally invasive surgical procedures. When viewed with the NIR camera system of a laparoscope or surgical robot, the GreenEgg™ will fluoresce providing transillumination.

#### Insertion

Insert the GreenEgg™ manipulator into the vagina or rectum and proceed with surgical procedure.